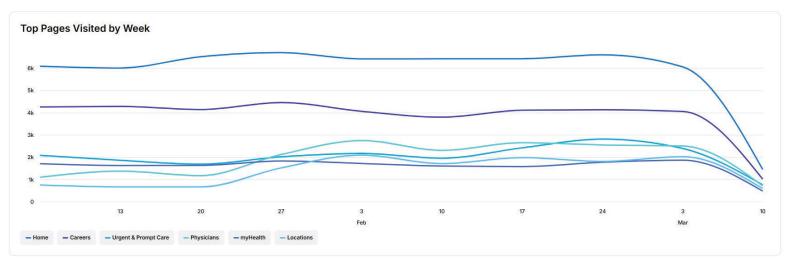

### **Top 25 Visited Pages**

|    | А                           | D      | E        | F                 | G           |
|----|-----------------------------|--------|----------|-------------------|-------------|
| 1  | Page Name                   | Visits | Sessions | Avg. Time on Page | Bounce Rate |
| 2  | Home                        | 61,733 | 53,552   | 28s               | 38.30%      |
| 3  | Careers                     | 40,327 | 30,732   | 1m 21s            | 9.80%       |
| 4  | Urgent & Prompt Care        | 21,671 | 17,590   | 1m 48s            | 23.10%      |
| 5  | Physicians                  | 19,928 | 17,713   | 53s               | 55.40%      |
| 6  | myHealth                    | 16,660 | 14,784   | 1m 20s            | 17.80%      |
| 7  | Locations                   | 14,188 | 13,222   | 27s               | 66.30%      |
| 8  | Contact Us                  | 8,914  | 7,558    | 1m 5s             | 15.90%      |
| 9  | Site Search                 | 7,153  | 5,798    | 50s               | 5.10%       |
| 10 | Request Medical Records     | 5,370  | 4,724    | 2m 17s            | 23.30%      |
| 11 | Clinics                     | 5,231  | 4,441    | 45s               | 32.30%      |
| 12 | Patients & Visitors         | 5,172  | 4,340    | 49s               | 18.20%      |
| 13 | 404                         | 4,639  | 4,089    | 20s               | 71.70%      |
| 14 | Laboratory Services         | 3,925  | 3,459    | 1m 3s             | 39.60%      |
| 15 | Explore Areas of Interest   | 3,679  | 2,907    | 41s               | 3.90%       |
| 16 | KD*HUB Portal               | 3,556  | 2,885    | 1m 21s            | 24.40%      |
| 17 | Our Services                | 3,421  | 2,875    | 42s               | 8.40%       |
| 18 | Current Opportunities       | 3,354  | 2,590    | 42s               | 14.20%      |
| 19 | Imaging Center              | 3,031  | 2,741    | 1m 4s             | 39.30%      |
| 20 | Dr. Harleen Chahil          | 3,021  | 2,902    | 7s                | 86.50%      |
| 21 | Nursing                     | 2,931  | 2,445    | 30s               | 17.80%      |
| 22 | Kaweah Health Exeter Clinic | 2,866  | 2,531    | 1m 3s             | 32.80%      |
| 23 | Theory of Human Caring      | 2,846  | 2,549    | 1m 38s            | 45.50%      |
| 24 | For Patients                | 2,713  | 2,366    | 38s               | 12.50%      |
| 25 | Holly R. Quinn M.D.         | 2,551  | 2,241    | 1m 13s            | 39.70%      |