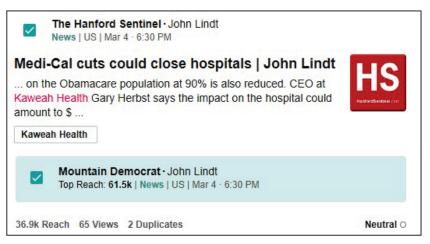

Kaweah Health

The Foothills Sun Gazette · John Lindt  $\checkmark$ Top Reach: 17.3k | News | US | Feb 5 · 9:00 AM 3.55k Reach 1 Duplicates Neutral O **Mid Valley Times**  $\checkmark$ News | US | Feb 19 · 9:54 AM Kaweah Health named in top 100 for spinal surgery ... good hands at Kaweah Health Medical Center. On Feb. 4, Kaweah Health celebrated their placement in America's 100 Best Hospitals for Spine .... Kaweah Health The Foothills Sun Gazette Top Reach: 16.6k | News | US | Feb 19 · 9:30 AM 3.91k Reach 1 Duplicates Neutral O