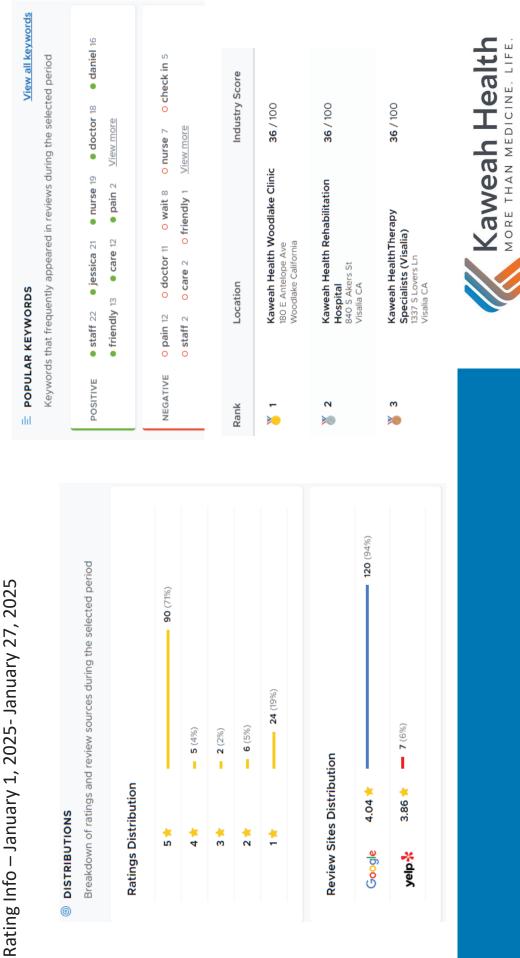

**MARKETING & MEDIA RELATIONS** – Karen Cocagne and Gary Rogers provided a Marketing update with current ads. Amee Longbottom reviewed the Winter Vital Signs that are attached to item 5.1 in the agenda. Samantha Torres and Jaclyn Bunting presented the latest content related to Social Media/Media Relations for January 2025.